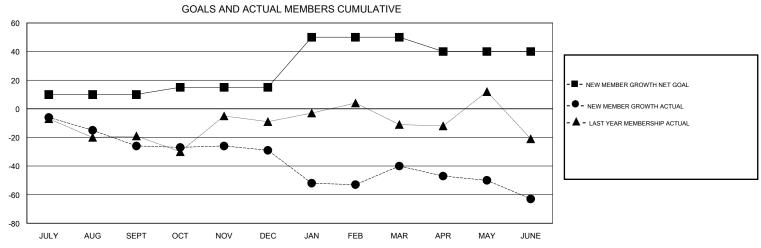

## District 5M 4

Results as of: 6/30/2017

60

37

## LOCATION MINNESOTA **OPEN GMT CA** Clubs Members RESULTS FOR 2016-2017 RESULTS FOR 2016-2017 NEW CLUB GOAL NEW CLUBS DROPPED CLUBS NEW MEMBER GROWTH NEW MEMBER DROPPED QUARTER QUARTER NET GOAL (not reinstated GROWTH ACTUAL (not MEMBERS ACTUAL or transfers) reinstated or transfers) (including transfers) 0 0 0 10 23 49 JULY/AUG/SEPT JULY/AUG/SEPT 0 0 0 5 23 26 OCT/NOV/DEC OCT/NOV/DEC 0 0 35 31 42 JAN/FEB/MAR JAN/FEB/MAR